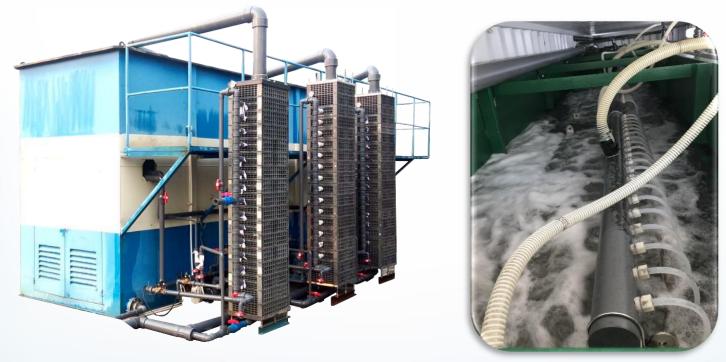

## MEMBRANE BIOREACTOR

| MODEL                | AMBRC200                                      | AMBRC60         |
|----------------------|-----------------------------------------------|-----------------|
| Configuration        | Side stream                                   | Submerged       |
| Membrane<br>modules  | 44 x CP42                                     | 60 x UF Curtain |
| Membrane<br>material | Ceramic<br>/Hydrophilic Modified Braided PVDF |                 |
| Flow rate            | 200 m³/day                                    | 100 m³/day      |

## System includes:

- Pressurised Ceramic membrane/Ultrafiltration UF Curtain cartridge
- Feed/Suction Pump
- Pressure Gauges, Flow Meters
- 🖝 TDS Meter
- Manual and/or Electrical Solenoid Control Valves
- System on Racking, PVC & Stainless Steel Piping