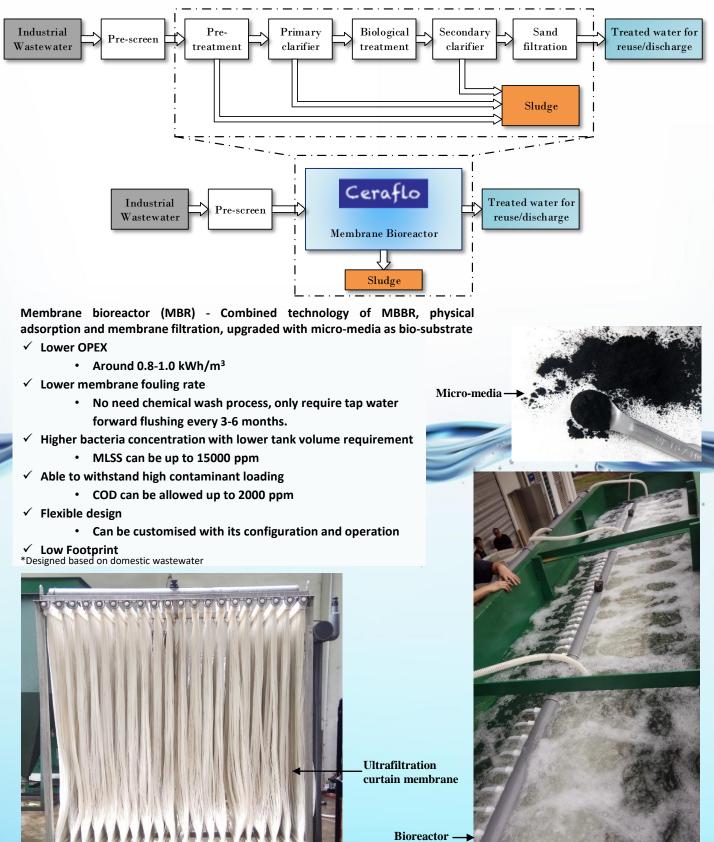

## **CERAFLO® Membrane Bioreactor**



AMBRC60

Note: Ceraflo Pte Ltd reserves the right to make any changes to the information provided above without prior notice



Cerafio Pte Ltd 32 Marsiling Lane Singapore 739151 Tel: +65 6366 0250 Fax: +65 6366 0255 Email: info@ceraflo.com Website: www.ceraflo.com



## **CERAFLO® Membrane Bioreactor**



AMBRC200

AMBRC60

## MEMBRANE BIOREACTOR

| MODEL                | AMBRC200                                      | AMBRC60         |
|----------------------|-----------------------------------------------|-----------------|
| Configuration        | Side stream                                   | Submerged       |
| Membrane<br>modules  | 44 x CP42                                     | 60 x UF Curtain |
| Membrane<br>material | Ceramic<br>/Hydrophilic Modified Braided PVDF |